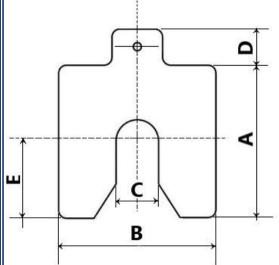

### **DIMENSIONAL DATA**

#### **SIZE SELECTION CHART -**

| SIZE   | Α   | В   | С  | D  | E    | THICKNESS    |  |
|--------|-----|-----|----|----|------|--------------|--|
| RF – 1 | 40  | 40  | 13 | 16 | 20   | 0.05         |  |
| RF – 2 | 50  | 50  | 17 | 18 | 25   | 0.10<br>0.20 |  |
| RF – 3 | 75  | 75  | 21 | 18 | 37.5 | 0.40         |  |
| RF – 4 | 100 | 100 | 27 | 25 | 50   | 0.50<br>0.70 |  |
| RF – 5 | 125 | 125 | 45 | 30 | 62.5 | 1.00<br>2.00 |  |
| RF – 6 | 200 | 200 | 55 | 30 | 100  | 3.00         |  |

ALL DIMENSIONS ARE INMM