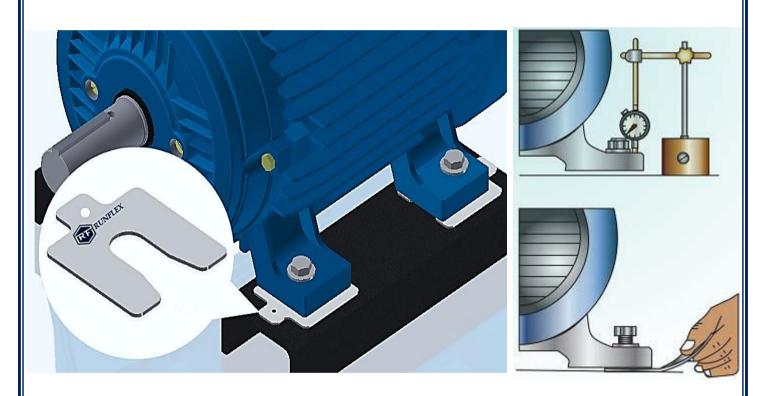

## PRECUT ALIGNMENT SHIMS

Alignment shims are used in shaft alignment process to correct the vertical position of a movable machine so that it will be in alignment with the stationary or reference machine. They are designed to make parts fit more accurately, and to keep different components of a machine aligned. This reduces wear, keeps things stable, and allows a machine to function to the very best of its ability.

## **FEATURES:-**

- PRECUT & BURR FREE
- ACCURATE & EVEN IN THICKNESS
- SHIM SIZES CONFORM TO STANDARD BOLT SIZES
- EASY & CONVINENT TO CARRY
- PERMANENT MARKING OF SIZE & THICKNESS ON EACH SHIM
- CORROSION RESISTANT
- > SAFE TO HANDLE
- M.O.C STAINLESS STEEL (GRADE 304)